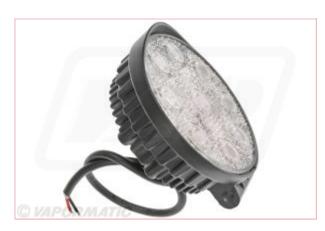

## **Specifications**

Vapormatic VLC6089 12/24V LED Work Lamp 2800 Lumens

LED's present many advantages over incandescent light sources including up to 80% lower energy consumption, 20,000 – 50,000 hours lifetime, improved physical robustness, smaller size and faster switching.

This circular, base mounted LED lamp is powered by  $9 \times 3$  watt LED's, comes with a stainless mounting bracket and hollow mounting stud.

Measurements: -Width: 125mm -Height: 125mm - Depth: 55mm Specifications: -Trapezoid beam pattern (long range) -2160 Lumens (Raw) -1728 Lumens (effective) - 9 x 3W LED Bulbs - Voltage 12/24V

Features: -Stainless mounting bracket - Body Material: Die cast aluminium - Lens material: Acrylic - Working temp:- $30^{\circ}$ C ~  $+50^{\circ}$ C - Available for use with all makes of tractor

15-09-2025 1/1