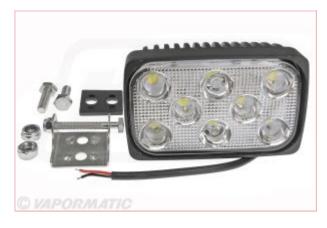

## VLC6116 12/24V LED Work Lamp 3200 Lumens

Part No: VLC6116 Price: £73.58 (exc VAT) | £88.30 (inc VAT)

## **Specifications**

Vapormatic VLC6116 12/24V LED Work Lamp 3200 Lumens Trapezoid (Spot) type light beam

LED's present many advantages over incandescent light sources including up to 80% lower energy consumption, 20,000 – 50,000 hours lifetime, improved physical robustness, smaller size and faster switching.

This rectangular, base mounted, LED lamp is powered by 8 x 5 watt LED's, comes with a stainless mounting bracket and hollow mounting stud.

Measurements: • Width: 160mm • Height: 100mm • Depth: 70mm Specifications: • 3200 Lumens (Raw) • 2560 Lumens (effective) • 8 x 5W LED Bulbs • Voltage 12/24V • Trapezoid lens pattern (long range)

Features: • Stainless mounting bracket • Body Material: Die cast Aluminium • Lens material: Acrylic • Working temp: -30°C ~ +50°C