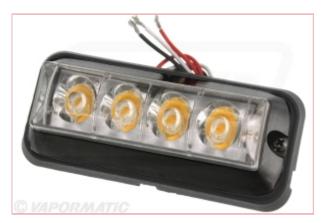

## **Specifications**

VLC6124 LED Warning Light 10-30V

VLC6124 - LED caution light

VLC6124 is a permanent screw mounted solution made from die cast aluminium ideal for mounting on the rear of tractors/trailers or other farm machinery.

VLC6124 features epoxy sealed electrics and long lasting LED's rated up to 100,000 hours of operation.

Features and Benefits: Screw mounted / pedestal mounting brackets

Available Working voltage 10-30V

Die cast aluminium housing Epoxy encapsulated electronics

LED rated to 100,000 hours of operation

Size: 121x40x48mm

4-09-2025 1/1