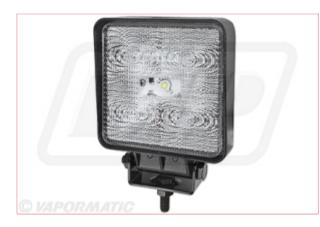

## VLC6135 Square LED Worklight 950 Lumens 9-32V

Part No: VLC6135 Price: £17.85 (exc VAT) | £21.42 (inc VAT)

## **Specifications**

VLC6135 Square LED Worklight 950 Lumens 9-32V

Just 35mm deep! This square, 'slimline' LED worklight is powered by 5 x 3 watt LED's and ideal for providing safe and productive field and close quarters night illumination.

Die-cast aluminium body with a tough, impact resistant polycarbonate lens.

Very low current draw means low power consumption for a longer working life and better use of available, stored vehicle battery energy. E-marked.

ECE R10 approved with in-built electrical noise suppressor. IP67 approved – dust tight and protected from water immersion up to 1m for 30mins.

- Measurements: Width: 106mm Height: 137mm Depth: 35mm
- Flood illumination pattern (short working range)
- 950 Lumens (raw) 883 Lumens (effective)
- 5 x 3W LED Bulbs

- Voltage 9/32V
- Stainless steel mounting bracket
- Body Material: Die cast aluminium, powder-coated
- Lens material: Impact-resistant polycarbonate
- Working temp:  $-40^{\circ}C \sim +50^{\circ}C$
- Pre-wired with 2 core cable
- Available for use with all makes of Tractor.