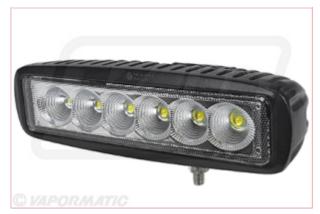

## VLC6138 Low profile LED Worklight 1350 lumens 12-24V

Part No: VLC6138

**Price:** £25.53 (exc VAT) | £30.64 (inc VAT)

## **Specifications**

VLC6138 Low profile LED Worklight 1350 lumens 12-24V

Just 50mm in height!

This, stylish low profile, 'slimline' SLIM-LINE LED worklight is powered by 6 x 3 watt EPISTAR LED's and is ideal for roof-mounting or applications where height clearance or over-hanging branches are an issue.