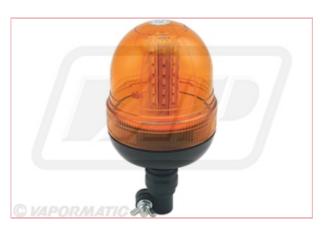

## **Specifications**

Vapormatic VLC6143 LED Beacon Pole Mounted 12-24V

ECE R10 approved LED warning beacon with 60 long-life high intensity LED's. Standard profile with long flexi DIN pole mount. Amber coloured lens.

Manufactured with a tough, durable plastic body and an impact-resistant polycarbonate lens. 3 selectable flash patterns; 360° rotating, low speed strobe and high speed strobe.

Very low current draw means low power consumption for a longer working life and better use of available, stored vehicle battery energy. E-marked.

Measurements: Width 130mm; Height 240mm.

12-24V operation.

60x high intensity LED's

Very low power consumption

Reverse polarity protection

IP66 rated - dust & water protection

22-08-2025 1/2

Operating temperature  $-30^{\circ}\text{C} + 50^{\circ}\text{C}$ 