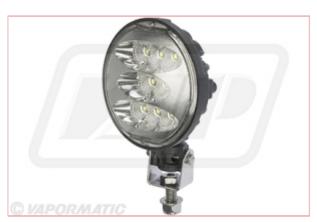

## **Specifications**

VLC6156 LED Oval Work light OEM part no. AL202742

To suit John Deere Tractors

3200 Lumens

10-30v power input voltage range

Stylish, 'eliptical' LED work light with an impressive 3,200 lumen flood beam illumination.

Includes 8 x 5 watt CREE LED's.

Compact, egg shaped light profile requires minimal space envelope so ideal for close side-by-side mounting on the underside of front and rear cab roofs.

Can also be used for side and bottom mounted applications including cab fenders.

Stainless steel hollow bolt mount fitting to conceal wiring for a clean installation.

E-marked. ECE R10 approved with in-built electrical noise suppressor.

Measurements: Width: 112mm • Height: 121mm • Depth: 69mm