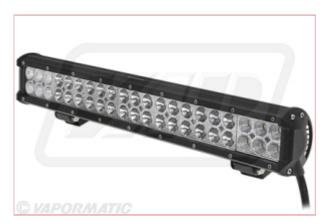

## VLC6157 LED light bar Straight

Part No: VLC6157 Price: £95.34 (exc VAT) | f114.41 (inc VAT)

## **Specifications**

VLC6157 LED light bar Straight

20" (502mm) LED Light bar suitable for "up-front and center" mounting on ATV and off-road vehicle brush guards.

Adjustable brackets allow sleek fitment onto the brush guard for a clean uncluttered look and eliminate the need for other types of auxiliary vehicle lighting.

## **\*\*Please note UTV/Utillity Vehicle Cab frames and Roll Cages should not be drilled to mount lights and optional accessories**\*\*

Dual-row LED design with 42 CREE LED's delivers 6,692 lumens (raw) of 6000K cool white light in the forward driving path.