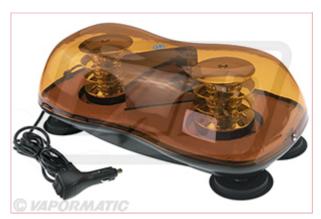

## VLC6160 LED Beacon Amber rotating light bar

Part No: VLC6160

Price: £67.23 (exc VAT) | £80.68 (inc VAT)

## **Specifications**

VLC6160 LED Beacon Amber rotating light bar

LED amber warning beacon with strong magnetic base designed for service and recovery vehicles where extra high visibility is essential.

Amber lens.

- Features:
- On/Off and change of pattern switch on plug
- Features and Specifications:

• Voltage: DC 12-24V

Max current: 3.5A@12V, 2.9A@24V

• Multiple Flash patterns

• Temperature: -30c to+50c

18-08-2025 1/2