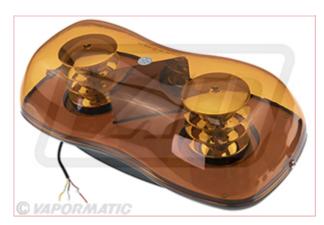

## VLC6161 LED Amber rotating bar beacon bolt-on type

Part No: VLC6161

**Price:** £97.10 (exc VAT) | £116.52 (inc VAT)

## **Specifications**

VLC6161 LED Amber rotating bar beacon bolt-on type

LED Bolt mounted amber warning beacon designed for service and recovery vehicles where extra high visibility is essential. Amber lens.