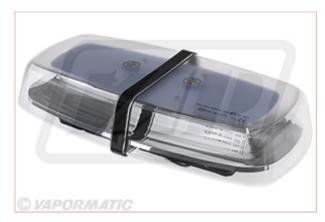

## VLC6166 LED Amber Beacon Bolt on low-profile

Part No: VLC6166

Price: £83.56 (exc VAT) | £100.27 (inc VAT)

## **Specifications**

VLC6166 LED Amber Beacon Bolt on low-profile

LED 310mm long bolt mounted low profile amber warning beacon designed for service and recovery vehicles where extra high visibility is essential.

## Clear lens.

• Features and Specifications:

• Voltage: DC 12-24V

Max current: 1.4A@12V, 1.0A@24V

• Size: 310 x 159 x 55

• Multiple Flash patterns

• Temperature: -30C to +50C

• ECE R10, ECE R65, CISPR 25