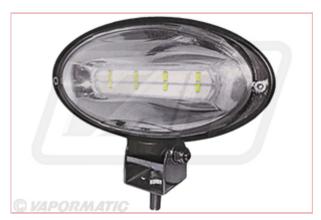

## **VLC6173 Flood Beam LED Worklight**

Part No: VLC6173

**Price:** £61.40 (exc VAT) | £73.68 (inc VAT)

## **Specifications**

VLC6173 Flood Beam LED Worklight

Also suitable for Renault Ares and John Deere applications.

Lamp Lens 170mm x 82mm

Width of Lamp 170mm x Lamp Unit + Bracket Height 127mm Lamp max. Depth 80mm

- 8LEDs
- Full Flood Beam
- DC 10-30V
- E-marked (E approved)
- CISPR 25 CLASS # 3
- IP69K
- Effective Lumen: 3000LM

11-08-2025 1/2

OEM:

RE573609, RE269638, RE269640

11-08-2025 2/2