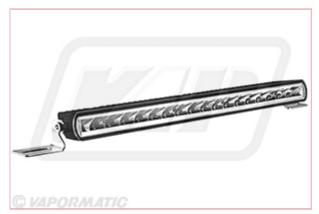

## VLC6197 LED Light Bar 3900 Lumens 12/24V

Part No: VLC6197 Price: £247.49 (exc VAT) | £296.99 (inc VAT)

## **Specifications**

VLC6197 LED Light Bar 3900 Lumens 12/24V

Considerable foresight on dark country roads, forest paths, off the beaten tracks, off-road and on-road with its 18 powerful, high-performance long-life LEDs.

Even in dim light and reduced visibility due to external environmental influences, the Lightbar with up to 6000 Kelvin can provide conditions similar to daylight.

- Category: Driving Lights
- Series: Slim Series
- Product dimensions (without bracket) (length x width x height (mm)): 556 x 61.5 x 38
- Product dimensions (incl. bracket) (length x width x height (mm)): 556 x 61,5 x 50
- Watt: 44W
- Voltage: 12/24
- Lumen (lm): 3900
- 27-06-2025