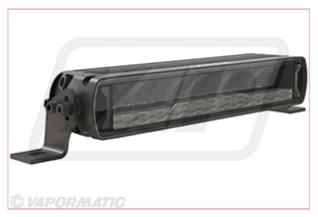

## **VLC6200 LED Light Bar 2700 Lumens**

Part No: VLC6200

**Price:** £229.16 (exc VAT) | £274.99 (inc VAT)

## **Specifications**

VLC6200 LED Light Bar 2700 Lumens

With its 26 powerful, high-performance long-life LEDs, the LEDriving Lightbar has a range of up to 320 meters and thus offers the driver impressive foresight on-road and off-road.