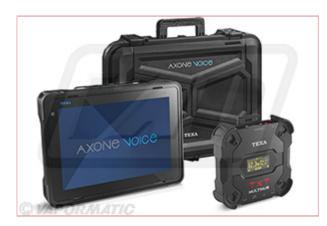

## **Specifications**

VLC6216 Texa Diagnostic Kit

Axone Voice OHW pack with Multi-hub VCI.

Includes Axone Voice, Axone Voice handle, IDC5 Premium OHW software (Ag + Construction), TXT Multi-hub, power supply & Deutsch 9 pin adaptor, along with 36 months Texpack software updates & Tex@info support subscriptions.

Also includes 3 years product warranty (Axone Voice & Multi-hub)

2-09-2025 1/1