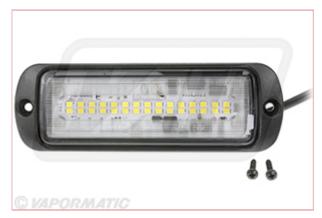

## **Specifications**

VLC6220 LED Work Lamp

Rectangular profile LED flood beam work light with 2.5m Cable.

Supplied with flush and 45° mounting brackets.

30 LED's 2000 Lumen lamp. 12/24V.

Polycarbonate Lens and Housing.

Lamp length 133mm, Width 44mm.

Flush mount overall thickness 25.4mm, 45° mount overall thickness 44.5mm.

Lamp hole centres 120mm.

Suitable uses could include under machinery side panels, in the back of vans or pick ups, above machinery steps to make exit and entry in the dark safer and easier.