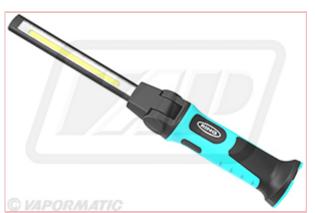

## **Specifications**

VLC6225 LED Inspection Lamp 1000 Lumens

This LED inspection lamp combines both a handheld lamp and also has a torch function.

The long lamp provides a uniform and powerful light and is an excellent solution for either focused light or illuminating a whole area.

Its slim and compact design makes it ideal for hard-to-reach areas.

The head of the lamp is tiltable through 180° degrees.

The robust casing includes a built-in magnet and a swivel hook to allow for hands-free working.

The main lamp is positionable across a 120 degree angle.

The light output of the main lamp can be controlled using a dimmer switch that goes from 100 lumens up to 1000 lumens.

Thanks to its IP65 waterproof rating and its impact resistance rating of IK07, the lamp will withstand almost any environment and can be used in everyday life for various applications.