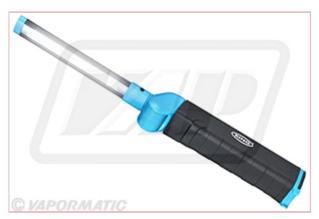

## **VLC6226 LED Inspection Lamp 500 Lumens**

Part No: VLC6226

**Price:** £38.74 (exc VAT) | £46.49 (inc VAT)

## **Specifications**

VLC6226 LED Inspection Lamp 500 Lumens

The Slim, Fast-Charge capable LED Inspection Lamp can charge from 0 to 100% in just one hour, with 3 times quicker charging, get back to work in a flash.

Designed with the mechanic in mind, this 500-lumen lamp is rated IK08, to survive the toughest garage environments.

Features such as a multi-angle lamp head, magnets and hooks allow for hands-free working, ideal for mechanics and working under the hood of a car.

- Fast Charge Technology & charges three times guicker than a standard inspection lamp
- Foldable, slim and Robust to withstand a tough garage environment
- 500 lumens perfect for garages and workshops
- USB-C charging cable and mains charging adaptor included