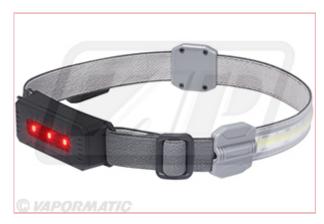

## **Specifications**

VLC6228 Head Torch 115 Lumens

Designed for close quarter work, the flat design allows users to get closer in, without any of the knocking or bumping you get with a protruding headtorch.

The 115 lumens output is bright enough for clear illumination of a wide area.

A red LED on the back is perfect for being seen when working at night or in poor light.

Ideal for a Do it yourself (DIY) project too.

- 4.5 hours operating time in 115 Lumen & 5.5 hours in 50 lumens.
- Flexible and adjustable head strap for comfortable wear
- Rear red LED light for extra safety when working at night
- Rechargeable in 1.5 hours, Battery Capacity 1000mAh