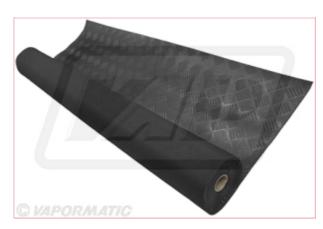

## VLD1231 Rubber Flooring Checker Pattern 5m x 1.2m x 3mm

Part No: VLD1231

**Price:** £113.81 (exc VAT) | £136.57 (inc VAT)

## **Specifications**

VLD1231 Rubber Flooring Checker Pattern 5m x 1.2m x 3mm

Checker tread pattern.

Roll dimensions:1.2m wide x 5m length x 3mm thick

Made from natural rubber, the non-porous flooring helps avoid bacteria build up, is easy to clean and dries quickly.

The rubber flooring provides resistance to chemicals and is RoHS and REACH compliant.

Typical applications include trailer, stock box or horse box flooring, tractor or machine cabs and walk way matting.