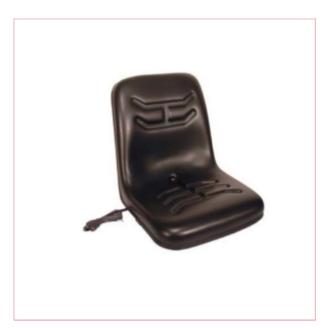

## **VLD1579 Seat - replacement Ride on Mower Seat Deck Type**

Part No: VLD1579

**Price:** £89.30 (exc VAT) | £107.16 (inc VAT)

## **Specifications**

VLD1579 Seat - replacement Ride on Mower Seat, Deck Type

\*\*Please ensure you check the bolt mounting holes measurement on the dimensions image against your current seat's mounting holes before ordering. \*\*

Ride on Mower type seat - black (back height=350mm, width=410mm).

## Standard features:

Black vinyl covering - Operator presence switch

Supplied with universal brackets to allow fitting to most tractors and mowers

13-09-2025 1/1