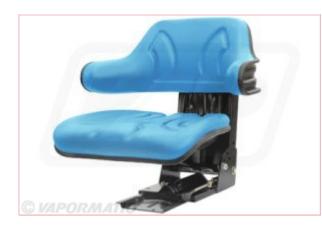

## VLD1681 Mechanical replacement Tractor Seat Wrap around - Blue

Part No: VLD1681 Price: £84.30 (exc VAT) | f101.16 (inc VAT)

## **Specifications**

VLD1681 Mechanical replacement Tractor Seat Wrap around - Blue

Ideal replacement seat on smaller Ford Tractors: Ford 2000, 3000, 4000, 5000, 2600, 3600, 4600, 5610, 6610.

Great value replacement mechanical Tractor seat gives comfortable support and is ideal for classic tractors and many other applications.

\*\*Please ensure you check the bolt mounting holes measurement on the dimensions image, against your current seat's mounting holes before ordering.\*\*

Wrap around seat - mechanically sprung - blue (back height=517mm, width=560mm).

## Standard features:

Wrap around seat - mechanically sprung - in black PVC type seat covering material (back height=517mm, width=560mm).

(Also available in Black VLD1680 ideal for Massey Freguson style tractors and in Yellow as VLD1682, ideal for small John Deere style tractors )

Wrap around backrest  $\,$  - Slide track with 120mm fore/aft travel  $\,$  - Weight adjustment of 60 to 120kg - Seat belt fixing points

Black vinyl covering - Adjustable base allowing 3 different mounting angles