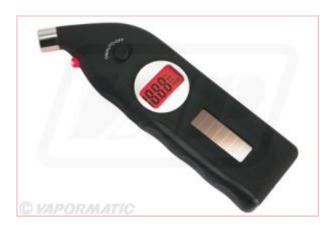

## **Specifications**

VLD6075 Digital tyre pressure gauge BAR psi kPA kg/cm2

A neat palm sized tyre pressure gauge with a multitude of functions.

Psi,Bar,kPa and Kg/cm2 can all be accurately measured under practical LED illumination.

In addition the integral tyre depth gauge, it is dual powered via an integral solar panel or 3V CR2032 lithium Ion batteries in dim light.

Autopower-off function maximises battery life.

11-09-2025 1/1