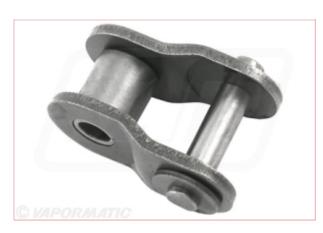

# VLD7013 ASA Cranked Roller Chain Link Heavy Duty 5/8"

Part No: VLD7013

**Price:** £3.18 (exc VAT) | £3.82 (inc VAT)

The following prices are based on order quantity.

| Quantity  | Price per 5 |
|-----------|-------------|
| 1 - 4     | £15.90      |
| 5 or more | £10.60      |

# **Specifications**

VLD7013 ASA Cranked Roller Chain Link Heavy Duty 5/8"

Type ASA50H

**Duty Heavy Duty** 

A range of related parts for this product are shown at the bottom of this page for your convenience.