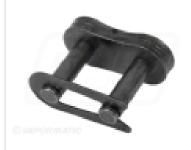

# VLD7013 ASA Cranked Roller Chain Link Heavy Duty 5/8"

Part No: VLD7013

**Price:** £3.18 (exc VAT) | £3.82 (inc VAT)

The following prices are based on order quantity.

| Quantity  | Price per 5 |
|-----------|-------------|
| 1 - 4     | £15.90      |
| 5 or more | £10.60      |

# **Specifications**

VLD7013 ASA Cranked Roller Chain Link Heavy Duty 5/8"

Type ASA50H

**Duty Heavy Duty** 

A range of related parts for this product are shown at the bottom of this page for your convenience.