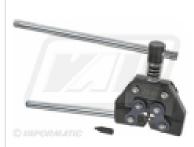

#### VLA1706 Chain Breaker

Part No: VLA1706 Price: £40.22 (exc VAT) £48.26 (inc VAT)