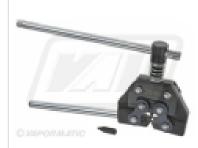

#### VLA1706 Chain Breaker

Part No: VLA1706 Price: £40.22 (exc VAT) £48.26 (inc VAT)