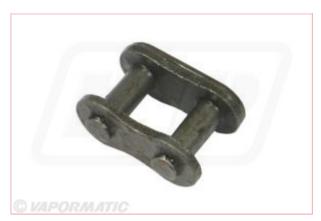

# VLD7047 ASA Roller Chain Connecting Link 3/8" (5)

Part No: VLD7047

**Price:** £1.16 (exc VAT) | £1.39 (inc VAT)

The following prices are based on order quantity.

| Quantity  | Price per 5 |
|-----------|-------------|
| 1 - 4     | £5.80       |
| 5 or more | £2.90       |

## **Specifications**

VLD7047 ASA Roller Connecting Chain Link 3/8" (5)

Type ASA35-1

**Duty Simplex** 

A range of related parts for this product are shown at the bottom of this page for your convenience.