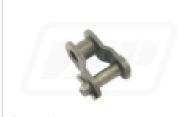

# VLD7047 ASA Roller Chain Connecting Link 3/8" (5)

Part No: VLD7047

**Price:** £1.16 (exc VAT) | £1.39 (inc VAT)

The following prices are based on order quantity.

| Quantity  | Price per 5 |
|-----------|-------------|
| 1 - 4     | £5.80       |
| 5 or more | £2.90       |

## **Specifications**

VLD7047 ASA Roller Connecting Chain Link 3/8" (5)

Type ASA35-1

**Duty Simplex** 

A range of related parts for this product are shown at the bottom of this page for your convenience.