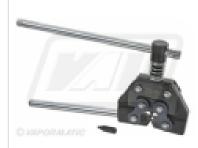

#### VLA1706 Chain Breaker

Part No: VLA1706 Price: £40.22 (exc VAT) £48.26 (inc VAT)