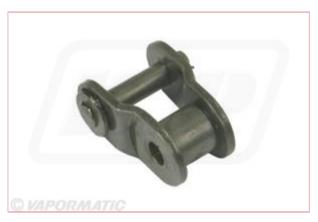

## VLD7071 ASA Cranked Roller Chain Link 5/8"

Part No: VLD7071

**Price:** £2.21 (exc VAT) | £2.65 (inc VAT)

The following prices are based on order quantity.

| Quantity  | Price per 5 |
|-----------|-------------|
| 1 - 4     | £11.04      |
| 5 or more | £6.90       |

## **Specifications**

VLD7071 ASA Cranked Roller Chain Link 5/8"

Type ASA50

**Duty Simplex** 

A range of related parts for this product are shown at the bottom of this page for your convenience.