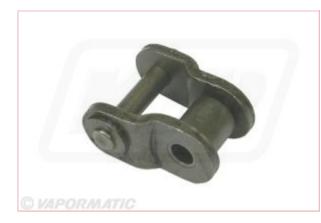

## VLD7073 ASA Cranked Roller Chain Link Heavy Duty 3/4"

## **Specifications**

Vapormatic VLD7073 ASA Cranked Roller Chain Link Heavy Duty 3/4"

Type ASA60H

Duty Heavy duty

A range of related parts for this product are shown at the bottom of this page for your convenience.