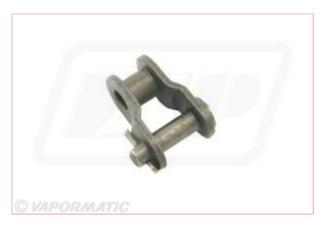

# VLD7077 ASA Cranked Roller Chain Link 3/8" (5)

Part No: VLD7077

**Price:** £2.27 (exc VAT) | £2.72 (inc VAT)

The following prices are based on order quantity.

| Quantity  | Price per 5 |
|-----------|-------------|
| 1 - 4     | £11.34      |
| 5 or more | £6.30       |

## **Specifications**

VLD7077 ASA Cranked Roller Chain Link 3/8" (5)

Type ASA35-1

**Duty Simplex** 

A range of related parts for this product are shown at the bottom of this page for your convenience.