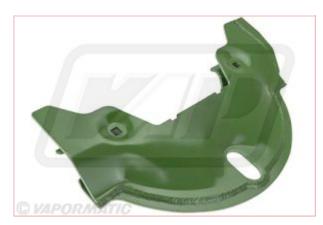

## VLH4124 Outer Wear Plate John Deere Mower

Part No: VLH4124

**Price:** £147.70 (exc VAT) | £177.24 (inc VAT)

## **Specifications**

VLH4124 Wear Plate John Deere Mower

525 - John Deere (Grass Equipment ) from (01/01/82)

530 - John Deere (Grass Equipment ) from (01/01/82)

535 - John Deere (Grass Equipment ) from (01/01/82)