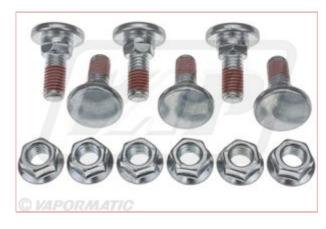

## VLH4126 Bolt Kit John Deere Mower

Part No: VLH4126 Price: £26.67 (exc VAT) | £32.00 (inc VAT)

## **Specifications**

VLH4126 Bolt Kit John Deere Mower

Length 40 mm

Head diameter 30 mm

Head 18 mm

Thread M12

Application John Deere Mower

- 525 John Deere (Grass Equipment )
- 530 John Deere (Grass Equipment )
- 535 John Deere (Grass Equipment )
- 625 John Deere (Grass Equipment )
- 630 John Deere (Grass Equipment )
- 635 John Deere (Grass Equipment )