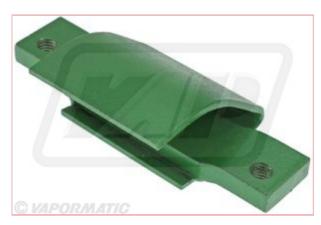

## VLH4131 Wear Plate John Deere Mower

Part No: VLH4131 Price: £20.48 (exc VAT) | £24.58 (inc VAT)

## **Specifications**

VLH4131 Wear Plate John Deere Mower

John Deere DC49304

Kuhn 56808510

- 131 John Deere (Grass Equipment Mower)
- 228 John Deere (Grass Equipment Mower)
- 228A John Deere (Grass Equipment Mower)
- 265 John Deere (Grass Equipment Mower)
- 275 John Deere (Grass Equipment Mower)
- 285 John Deere (Grass Equipment Mower)
- 324 John Deere (Grass Equipment Mower)
- 328 John Deere (Grass Equipment Mower)