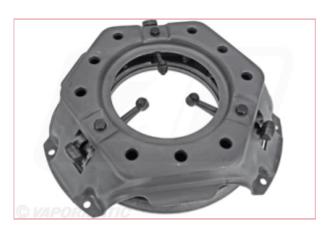

## **VPG1026 Clutch Cover Assembly**

Part No: VPG1026

**Price:** £171.36 (exc VAT) | £205.63 (inc VAT)

## **Specifications**

VPG1026 Clutch Cover Assembly

Manufacture - Vapormatic

No. of release levers 3

No. of springs 9

no. of fixing bolts 6

Size of clutch 280mm

Type Single

Flywheel type Flat flywheel

Pressed steel cover

Without release plate

OEM:

18-08-2025 1/2

Case IH / International Harvester 81718002

Ford / New Holland 80400001, 81718002, 81718005, 957E7563B, 957E7563BRM, DDN7563A, E1ADDN7563A