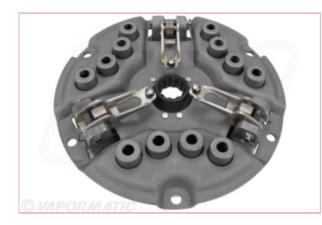

## VPG1222 - Clutch Cover assembly

Part No: VPG1222 Price: £201.81 (exc VAT) | £242.17 (inc VAT)

## **Specifications**

VPG1222 - Clutch Cover assembly

Clutch cover assembly Single 310 Rockford type Heavy duty clutch

Number of release levers: 3

Number of springs: 12

Colour of springs: Grey

Number of fixing bolts: 6

Size of clutch: 310mm

Type of clutch: Single

Clamping type: Fixed Pto on coil spring clutch

Flywheel type: Pot Flywheel

Additional clutch information: Pressed steel cover

Release arrangement: Without release plate