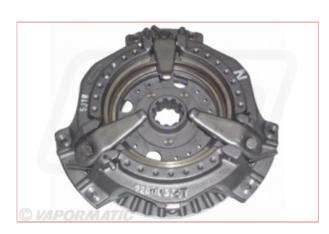

## **VPG1239 Clutch Cover Assembly**

Part No: VPG1239

**Price:** £1130.92 (exc VAT) | £1357.10 (inc VAT)

## **Specifications**

VPG1239 Clutch Cover Assembly (Also fits 23C 4 Cyl Diesel Engine)

(828039 Shim Set also available as a separate part)

Manufacture type LuK

Number of release levers 3

Number of springs 2

Number of fixing bolts 6

Size of clutch 230/280 mm

Type of clutch Dual Cover

Clamping type Diaphragm spring

Additional clutch information Cast iron cover

Release arrangement Combined or sequential

Captive plate PTO drive