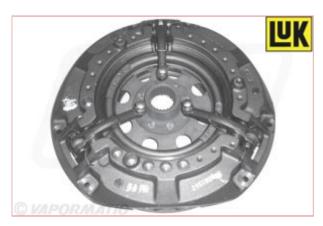

## **VPG1882 - Clutch Cover Assembly**

Part No: VPG1882

**Price:** £704.59 (exc VAT) | £845.51 (inc VAT)

## **Specifications**

VPG1882 - Clutch Cover assembly

Number of release Levers: 3

Number of springs: 12

Colour of springs: Red

Number of fixing bolts: 6

Splines: 10

Spline ID: 23mm

Spline OD: 29mm

Size of clutch: 250/300mm

Type of clutch: Dual, Combined or Sequential

Clamping type: Coil spring and diapragm spring

17-08-2025 1/2

Flywheel type:

Additional clutch information: Cast iron

Release arrangement: Combined or sequential