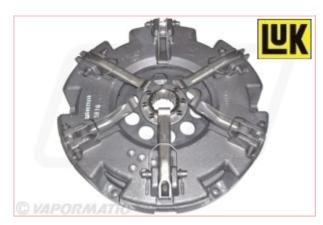

## **Specifications**

VPG1933 Clutch Cover Main Assembly 235001610

Manufacture type LuK

Number of Release Levers 6

Number of Springs 1

Number of Fixing Bolts 6

Size of Clutch 330/355 mm

Type of Clutch Dual

Clamping type Diaphragm Spring

Additional Clutch information Cast Iron Cover

Release arrangement Independent

7-08-2025 1/2

Captive Plate PTO Drive

7-08-2025 2/2