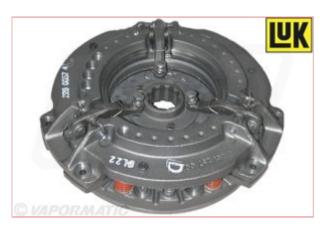

## **VPG1938 - Main Assembly**

Part No: VPG1938

**Price:** £751.70 (exc VAT) | £902.04 (inc VAT)

## **Specifications**

Vapormatic VPG1938 - Main Assembly

LuK

VPG1003 equivalent

Number of release levers: 3

Number of springs: 6

Colour of springs: Red

Number of fixing bolts: 6

Size of clutch: 250/300mm

Type of clutch: Dual

Clamping type: Coil and diaphragm spring

Additional clutch information: Cast iron

1-07-2025 1/2

Release arrangement: Combined or sequential

Captive plate: PTO

OEM: 230001241