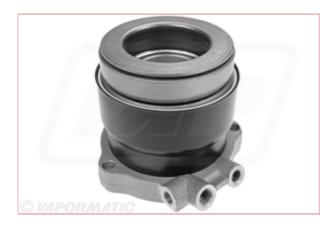

## VPG5274 - Clutch bearing

Part No: VPG5274 Price: £224.79 (exc VAT) | £269.75 (inc VAT)

## **Specifications**

VPG5274 - Clutch bearing

Type One bearing on integral slave cylinder

ID: 45.5mm

OD 128mm

Height: 106mm

The CSC concentric clutch cylinder is a unit that combines both the release bearing & slave cylinder in one component.

The release bearing is kept in contact with the clutch unit at all times & self-adjusts within the carrier to maintain a central position on the clutch.

This minimises wear & is more efficient than other systems.