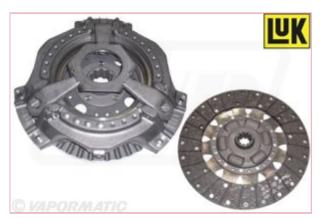

## **Specifications**

VPG9032 - Clutch Kit

Main Assembly VPG1032, Diaphragm Spring

Main Drive Plate VPG3066, Organic, Torsion Damper, 1" 1/8, 10 Splines

Number of release levers: 3

Number of springs: 1

Number of fixing bolts: 6

Size of clutch: 230/280mm

Type of clutch: Dual

Clamping type: Diaphragm Spring

Additional clutch information: Cast Iron Cover

Release arrangement: Combined or sequential

16-08-2025 1/2

Captive plate: PTO drive