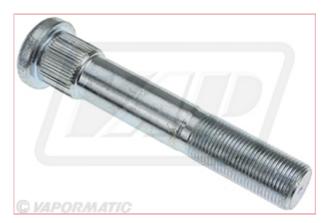

## VPH6583 Wheel Stud M20 x 120mm

Part No: VPH6583 Price: £17.72 (exc VAT) | £21.26 (inc VAT)

## **Specifications**

VPH6583 Wheel Stud - Rear Axle M20 x 120mm

Ribbed Neck Wheel Bolt designed for secure fastening in heavy-duty applications

Features an 8 mm (5/16 in) head height, 23.40 mm (0.92 in) neck diameter, and 31.50 mm (1.24 in) size for robust performance

Includes a 20 mm (0.79 in) thread size, 120 mm (4.72 in) length, 46 mm (1.81 in) thread length, and 1.50 mm (0.06 in) thread pitch for precise fit

2cm dia Screw Size

OEM: L150648