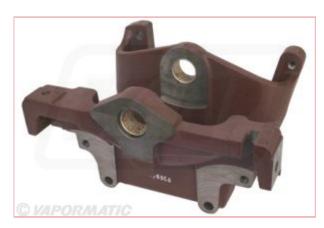

## **VPJ1502 - Front Axle Housing Axle Support**

Part No: VPJ1502

**Price:** £265.06 (exc VAT) | £318.07 (inc VAT)

## **Specifications**

VPJ1502 - Front Axle Housing Axle Support

Axle Support. Normal duty. With square type Front Axles - Straight Axle

OEM:

Landini 1660579M91, 1688611M91, 1670975M92, 1670975M95, 1670975M96, 964455M98