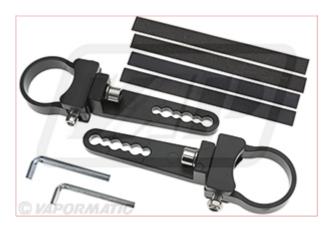

## VPM9073 Clamp Bar 38mm (1.5") 1 Pair Bar Clamps

Part No: VPM9073 Price: £11.99 (exc VAT) | £14.39 (inc VAT)

## **Specifications**

VPM9073 Clamp Bar 38mm (1.5") 1 Pair Bar Clamps

The perfect solution for mounting Worklamps and Accessories to Tractor and UTV Cab Roll Frames.

Avoids the need for drilling holes into the Cab Frame which damages the safety performance of the frame

A great solution for the problem of holding your LED light.

- Main Usage Works with LED light bar with side mount screws and bolts, can be mounted directly.
- Quality Material These LED light brackets are made of premium aluminium alloy material, which is sturdy and abrasion resistant, ensuring maximum strength and durability for long lasting usage.
- Multiple Sizes Available Sold in a pair and we have 1.5", 1.75", 2" clamp to meet your different requirement.

• Please measure your bull bar, grille guard, top racks and make sure the diameter is correct before purchase.

• Adjustable & Easy Installation - This mount bracket clamp can be rotated 360 degree to adjust height and angle, very easy and straightforward installation, no drilling or welding required.

• Comes with sponge pads to prevent tractor paint damage, economical and practical.