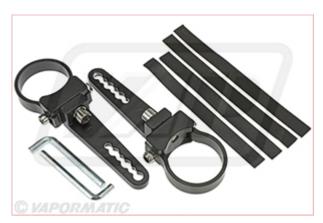

## **Specifications**

VPM9074 Clamp Bar 44mm (1.75") 1 pr Bar Clamp

The perfect solution for mounting Worklamps and Accessories to Tractor and UTV Cab Roll Frames.

Avoids the need for drilling holes into the Cab Frame which damages the safety performance of the frame.

A great solution for the problem of holding your LED light.

- Main Usage Works with LED light bar with side mount screws and bolts, can be mounted directly.
- Quality Material These LED light brackets are made of premium aluminium alloy material, which is sturdy and abrasion resistant, ensuring maximum strength and durability for long lasting usage.
- Multiple Sizes Available Sold in a pair and we have 1.5", 1.75", 2" clamp to meet your different requirement.
- Please measure your bull bar, grille guard, top racks and make sure the diameter is correct before purchase.
- Adjustable & Easy Installation This mount bracket clamp can be rotated 360 degree to adjust

20-05-2024 1/2

height and angle, very easy and straightforward installation, no drilling or welding required.

• Comes with sponge pads to prevent tractor paint damage, economical and practical.

20-05-2024 2/2