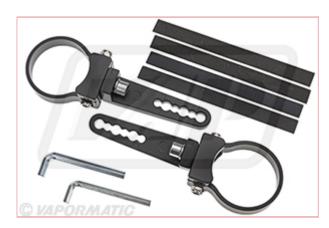

## VPM9075 Clamp Bar 51mm (2") Clamps 1pr

Part No: VPM9075

**Price:** £16.10 (exc VAT) | £19.32 (inc VAT)

## **Specifications**

VPM9075 Clamp Bar 51mm (2") Clamps 1pr

The perfect solution for mounting Worklamps and Accessories to Tractor and UTV Cab Roll Frames.

Avoids the need for drilling holes into the Cab Frame which damages the safety performance of the frame.

A great solution for the problem of holding your LED light.

- Main Usage Works with LED light bar with side mount screws and bolts, can be mounted directly.
- Quality Material These LED light brackets are made of premium aluminium alloy material, which is sturdy and abrasion resistant, ensuring maximum strength and durability for long lasting usage.
- Multiple Sizes Available Sold in a pair and we have 1.5", 1.75", 2" clamp to meet your different requirement.
- Please measure your bull bar, grille guard, top racks and make sure the diameter is correct before purchase.
- Adjustable & Easy Installation This mount bracket clamp can be rotated 360 degree to adjust height and angle, very easy and straightforward installation, no drilling or welding required.