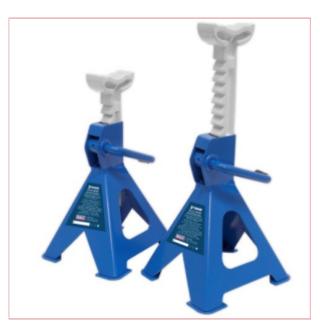

## VS2002BLA Axle Stands (Pair) 2ton Blue

Part No: VS2002BLA

**Price:** £42.95 (exc VAT) | £51.54 (inc VAT)

## **Specifications**

VS2002BLA Axle Stands (Pair) 2ton Blue

Please note that this is a service exchange item - some items may not have the original packing and may be shop soiled and / or have some cosmetic damage including dents or scratches.

- Ratchet type axle stand with cast iron support post and tough steel-plate welded base.
- Angled teeth in post prevent accidental release of load the more weight applied, the tighter the post is locked.
- Sold in pairs.

Specifications:

Capacity Each: 2tonne

25-06-2025 1/2

Capacity Pair: 4tonne

Maximum Working Height: 410mm

Minimum Working Height: 276mm

25-06-2025 2/2