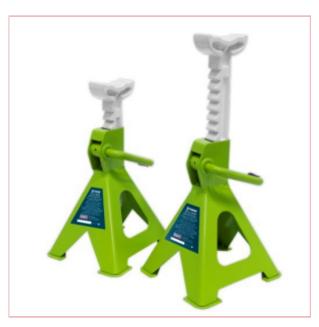

## VS2002HVA Axle Stands (Pair) 2ton Hi-Vis

Part No: VS2002HVA

**Price:** £42.95 (exc VAT) | £51.54 (inc VAT)

- Ratchet type axle stand with cast iron support post and tough steel-plate welded base.
- Angled teeth in post prevent accidental release of load the more weight applied, the tighter the post is locked.
- Sold in pairs.

Specifications:

13-08-2025 1/2

Capacity Each: 2tonne

Capacity Pair: 4tonne

Maximum Working Height: 410mm

Minimum Working Height: 276mm

13-08-2025 2/2