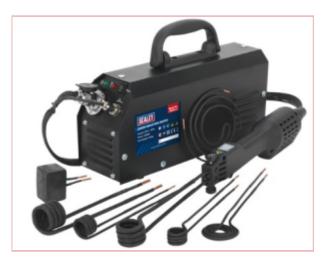

## **Specifications**

VS230 Induction Heater 2000W

Mobile induction heater for fast heat delivery.

Install appropriate coil and place over or around ferrous metal.

Ideal for loosening stubborn and seized fixings.

Supplied with special dent induction block for panel expansion and induction pad for plastic trim/sticker removal.

Induction element delivers high heat fast and effectively.

Contents: Direct Coil; Ø20, Ø30mm, Side Coil; Ø20, Ø30mm, Pad Coil; Ø55mm, Flex Coil; 920mm, Induction Block - 50 x 35 x 30mm.

Supplied in storage case.

Specifications:

Contents:

VS2303 - Direct Coil - Ø20mm, VS2305 - Direct Coil - Ø30mm,

- VS2304 Side Coil Ø20mm, VS2306 Side Coil Ø30mm,
- VS2309 Pad Coil Ø55mm,
- VS2310 Flex Coil 920mm,
- VS2311 Induction Block 50 x 35 x 30mm
- Frequency: 50/60Hz
- Power: 2000W
- Supply: 230V