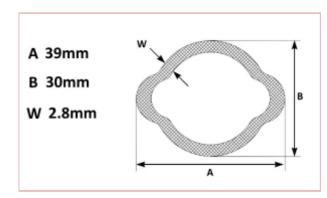

## **Specifications**

Vapormatic VTE2301 Lemon PTO tube outer profile Oa

See measuring diagram picture:

A: Lemon tube diameter smaller measurement - 30mm

B: Lemon tube diamter wide measurement - 39mm

W: Lemon Tube Wall Thickness - 2.8mm