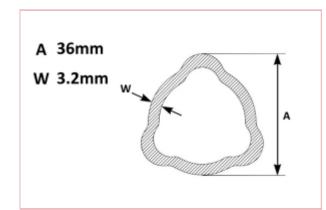

## **Specifications**

Vapormatic VTE2310

Triangular PTO profile tube outer

See measuring diagram picture:

A: Triangular tube diameter outer measurement - 36mm

W: Triangular tube diameter wall thickness measurement - 3.2mm