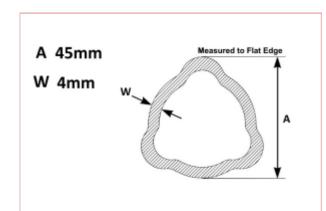

## **Specifications**

Vapormatic VTE2315

Triangular profile tube Inner 45mm type 5.41 Type 5007

\*\* Please note: Tube dimension is measured to the FLAT Edge of the Triangular Tubing when the Flat edge is at the top \*\*  $\frac{1}{2}$ 

See measuring diagram picture:

A: Triangular tube diameter outer measurement - 45mm

B: Triangular tube diameter wall thickness measurement - 4mm

24-06-2025 1/1